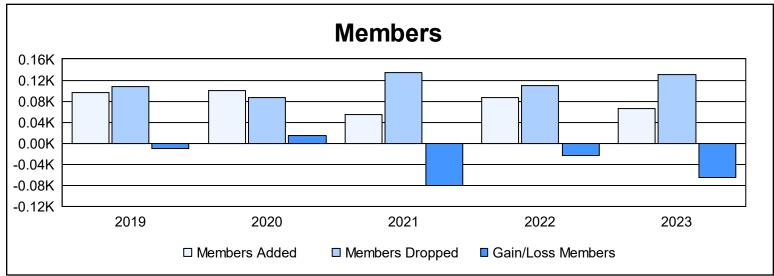

District 14 F

As of June 2023 Cumulative

| Year      | New<br>Clubs | Dropped<br>Clubs | Gain/<br>Loss<br>Clubs | New<br>Members | Charter<br>Members | Reinstate<br>Members | Transfer<br>Members | Total<br>Member<br>Added | Total<br>Members<br>Dropped | Gain/<br>Loss<br>Members |
|-----------|--------------|------------------|------------------------|----------------|--------------------|----------------------|---------------------|--------------------------|-----------------------------|--------------------------|
| 2018-2019 | 0            | 0                | 0                      | 92             | 0                  | 0                    | 5                   | 97                       | 107                         | -10                      |
| 2019-2020 | 2            | 0                | 2                      | 55             | 43                 | 1                    | 2                   | 101                      | 86                          | 15                       |
| 2020-2021 | 0            | 4                | -4                     | 50             | 1                  | 1                    | 2                   | 54                       | 135                         | -81                      |
| 2021-2022 | 1            | 1                | 0                      | 68             | 12                 | 5                    | 1                   | 86                       | 109                         | -23                      |
| 2022-2023 | 0            | 1                | -1                     | 57             | 0                  | 4                    | 5                   | 66                       | 131                         | -65                      |
| Average   | 1            | 1                | -1                     | 64             | 11                 | 2                    | 3                   | 81                       | 114                         | -33                      |