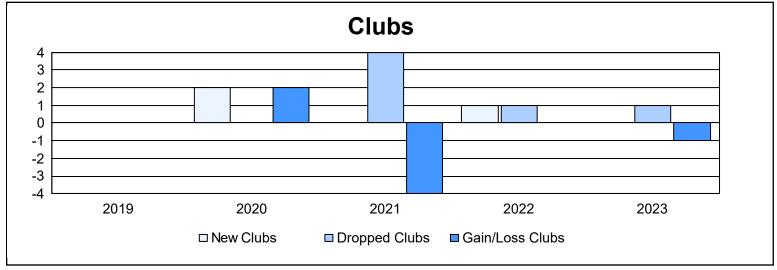

District 14 F

As of June 2023 Cumulative

| Year      | New<br>Clubs | Dropped<br>Clubs | Gain/<br>Loss<br>Clubs | New<br>Members | Charter<br>Members | Reinstate<br>Members | Transfer<br>Members | Total<br>Member<br>Added | Total<br>Members<br>Dropped | Gain/<br>Loss<br>Members |
|-----------|--------------|------------------|------------------------|----------------|--------------------|----------------------|---------------------|--------------------------|-----------------------------|--------------------------|
| 2018-2019 | 0            | 0                | 0                      | 92             | 0                  | 0                    | 5                   | 97                       | 107                         | -10                      |
| 2019-2020 | 2            | 0                | 2                      | 55             | 43                 | 1                    | 2                   | 101                      | 86                          | 15                       |
| 2020-2021 | 0            | 4                | -4                     | 50             | 1                  | 1                    | 2                   | 54                       | 135                         | -81                      |
| 2021-2022 | 1            | 1                | 0                      | 68             | 12                 | 5                    | 1                   | 86                       | 109                         | -23                      |
| 2022-2023 | 0            | 1                | -1                     | 57             | 0                  | 4                    | 5                   | 66                       | 131                         | -65                      |
| Average   | 1            | 1                | -1                     | 64             | 11                 | 2                    | 3                   | 81                       | 114                         | -33                      |